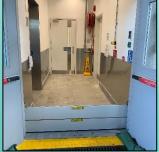

## **Job Reference**

At entrance of staircase

For glass door with matching color door posts

**For Doors** 

For lift lobby

For Carpark entrance

For Highway