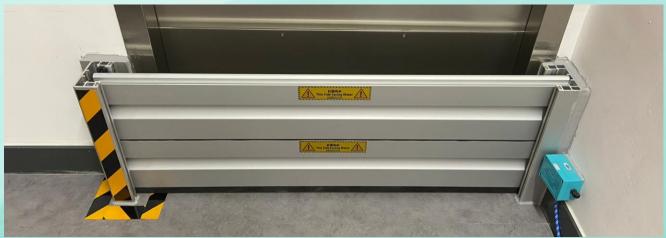

## **Job Reference**

At entrance of staircase

For glass door with matching color door posts

**For Doors** 

For lift lobby

For Carpark entrance

For Highway