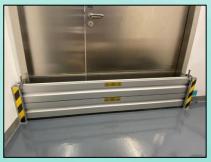

## **Job Reference**

At entrance of staircase

For glass door with matching color door posts

**For Doors** 

For lift lobby

For Carpark entrance

For Highway