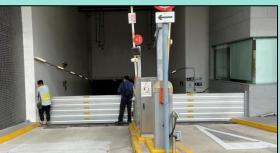

## **Job Reference**

At entrance of staircase

For glass door with matching color door posts

**For Doors** 

For lift lobby

For Carpark entrance

For Highway