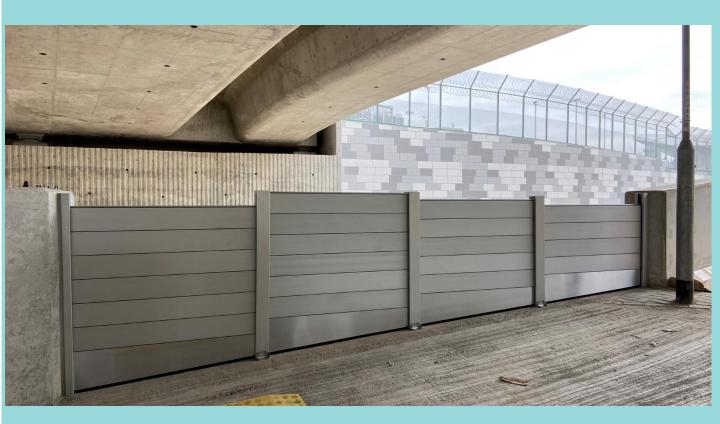

# Stackable Manual Handling Flood Prevention Gate (Aluminium Alloy Type)



**Tachibana Engineering (HK) Ltd.** supplied floodgates to Hong Kong as early as 2008 to protect electrical switch rooms which have high risk of flooding. All of our floodgates installed have survived Super-Typhoons "Hato" in 2017 and "Mangkhut" in 2018.

Our floodgate is of a manual handling design, it can be installed without use of tools and by one person. With each panel designed to be as light as possible. Constructed with aluminum alloy, each meter of the H200 panels weights as little as 3-4kg.





This product is very suitable for **Shops, Factories, Houses, Underground Parking Lots, Entrances, Subway** and etc...

## TACHIBANA ENGINEERING 立花工程(香港)有限公司

### **Our Product**









### **Technical Data**

#### **Material:**

- Embedded Ground Support: Stainless Steel Grade 316 (U