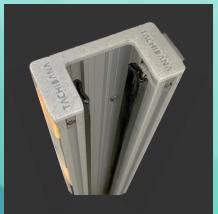

#### **Material:**

- Embedded Ground Support: Stainless Steel Grade 316 (Used on uneven surface)
- Side Posts: Aluminium Alloy 6063-T5
- Floodgate Panel: Aluminium Alloy 6063-T5
- Sealing Gasket: EPDM