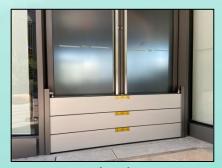

## **Job Reference**

At entrance of staircase

For glass door with matching color door posts

**For Doors** 

For lift lobby

For Carpark entrance

For Highway