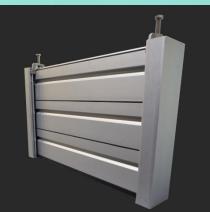

Our floodgate is of a manual handling design, it can be installed without use of tools and by one person. With each panel designed to be as light as possible. Constructed with aluminum alloy, each meter of the H200 panels weights as little as 3-4kg.

This product is very suitable for **Shops, Factories, Houses, Underground Parking Lots, Entrances, Subway** and etc...