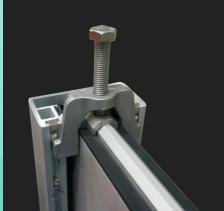

#### **Material:**

- Embedded Ground Support: Stainless Steel Grade 316 (Used on uneven surface)
- Side Posts: Aluminium Alloy 6063-T5
- Floodgate Panel: Aluminium Alloy 6063-T5
- Sealing Gasket: EPDM

#### **Installation Hardware:**

- Stainless Steel Grade 304 or higher anchor bolt
- Sealant: Weatherproofing sealant for most applications
- Labelling with installation instructions and position on each panel