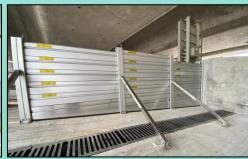

### **Material:**

- Embedded Ground Support: Stainless Steel Grade 316 (Used on uneven surface)
- Side Posts: Aluminium Alloy 6063-T5
- Floodgate Panel: Aluminium Alloy 6063-T5
- Sealing Gasket: EPDM

#### **Installation Hardware:**

- Stainless Steel Grade 304 or higher anchor bolt
- Sealant: Weatherproofing sealant for most applications
- Labelling with installation instructions and position on each panel

#### Storage:

- Protect materials from exposure to direct sunlight
- Panels shall be stored in a ventilated, weather-tight location

\*Product subjected to changes without prior notice\*

## TACHIBANA ENGINEERING 立花工程(香港)有限公司

## **Job Reference**



At entrance of staircase



For glass door with matching color door posts



**For Doors** 



For lift lobby



For Carpark entrance



For Highway

#### For wide car ramp (under construction)



## Tachibana Engineering (HK) Ltd.