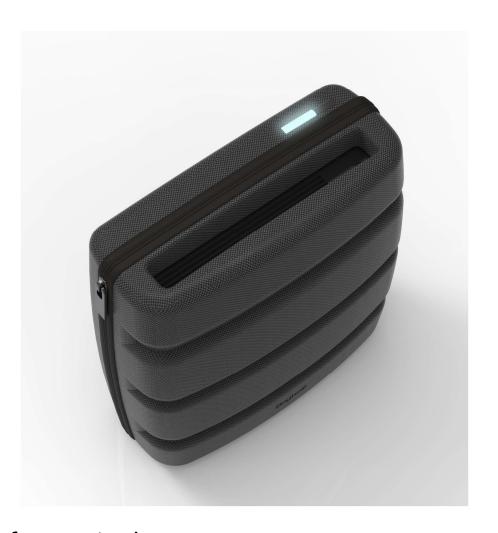

## **USE BY CAR**

Shockproof protective case

## CAR HOLDER

Shockproof case for use in the car: it can be easily installed on the headrest supports