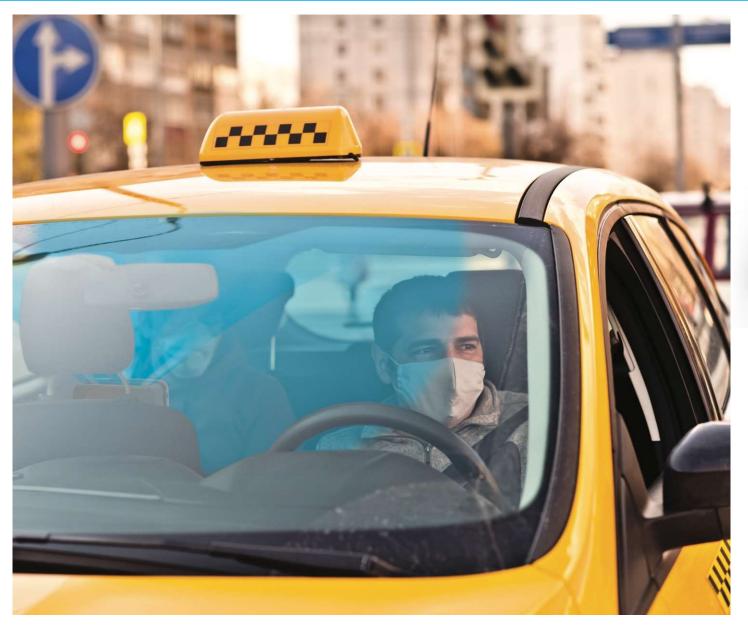

## **USE BY CAR**

Shockproof protective case

## CAR HOLDER

Shockproof case for use in the car: it can be easily installed on the headrest supports