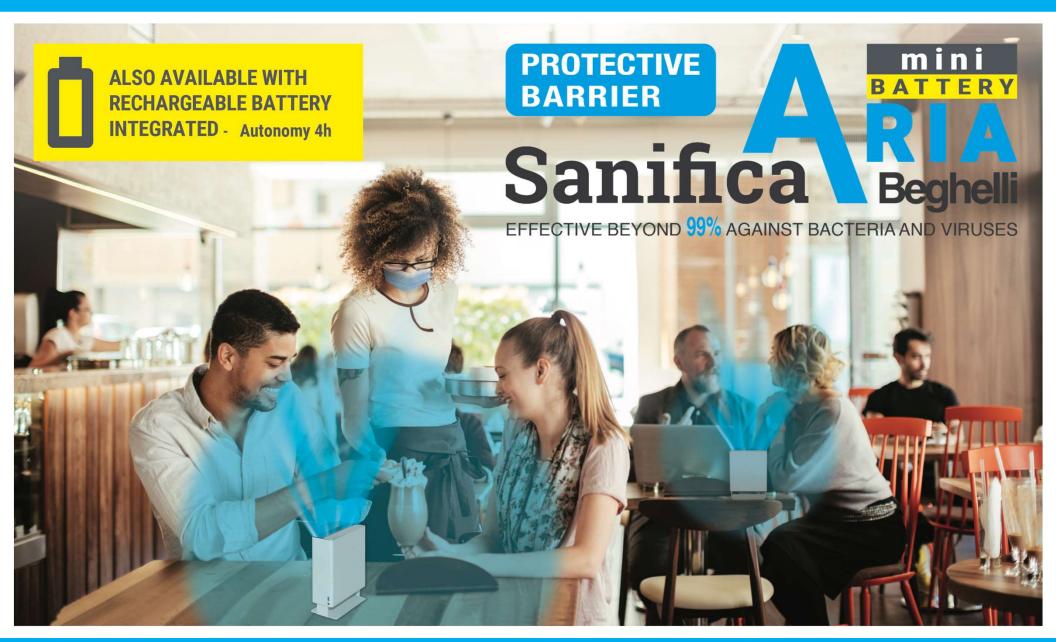

# PROTECTIVE BARRIER AGAINST VIRUSES AND BACTERIA

SanificaAria Mini is a miniaturized air sanitizer designed to create a localized protective barrier between two or more people.

It is designed to act locally, sucks in contaminated air and emits sanitized air creating a localized protective barrier against viruses and bacteria.

By placing a SanificaAria Mini among people, such as on restaurant tables, supermarket checkouts, open space offices, effective protection against the spread of Covid-19 is obtained.