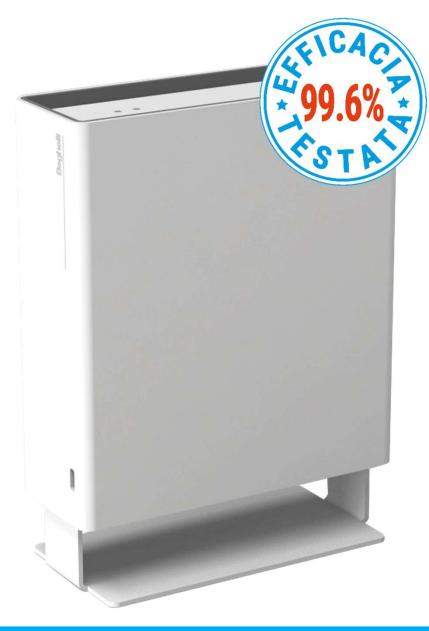

### **TECHNOLOGY**

- Air sanitization device based on uvOxy® technology with UV-C ultraviolet light.
- The sanitization module is equipped with fans for the intake of air inside the internal chamber that contains the UV-C lamp, where the sanitization process is carried out.
- The air coming out of the device is sanitized over 99% (percentage of deactivation of viruses and bacteria)
- The UVC light does not escape in any way from the sanitizing chamber, guaranteeing total user safety
- The product does not emit OZONE, a toxic gas that is dangerous for people.
- The version with battery allows it to be used for about 4 hours where it is not possible to use a power outlet

#### **TESTS AND APPLICABLE STANDARDS**

- ISO15714 standard on strains of different bacteria, viruses and other micro-organisms.
- Safety requirements of the IEC60335-2-65 standard on air purifiers

| Cod.<br>ord. | W<br>radiante | Descrizione                | Flusso di sanificazione<br>mc/h |   |            | Autonomia | Batteria           | Assorbimento Max (con batteria scari- |
|--------------|---------------|----------------------------|---------------------------------|---|------------|-----------|--------------------|---------------------------------------|
|              |               |                            | 6                               | 2 | <b>(</b> 3 | Media     | Jutteriu           | ca e apparecchio<br>acceso)           |
| 26718        | 2,4           | SANIFICA ARIA MINI         | 2.5                             | 5 | 8          |           |                    | 14w                                   |
| 26719        | 2,4           | SANIFICA ARIA MINI BATTERY | 2.5                             | 5 | 8          | 4h        | Li-ion 14.8V 2.6Ah | 18W                                   |