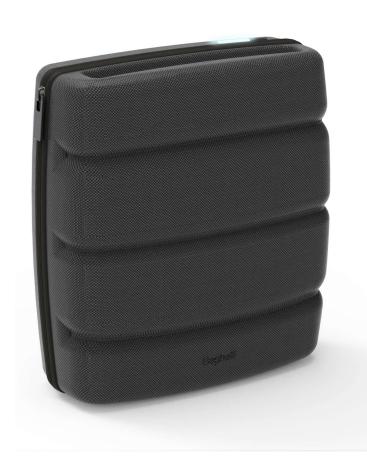

## **USE BY CAR**

Shockproof protective case

## CAR HOLDER

Shockproof case for use in the car: it can be easily installed on the headrest supports