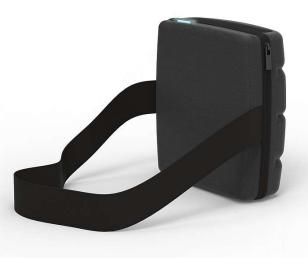

## **USE BY CAR**

Shockproof protective case

## CAR HOLDER

Shockproof case for use in the car: it can be easily installed on the headrest supports