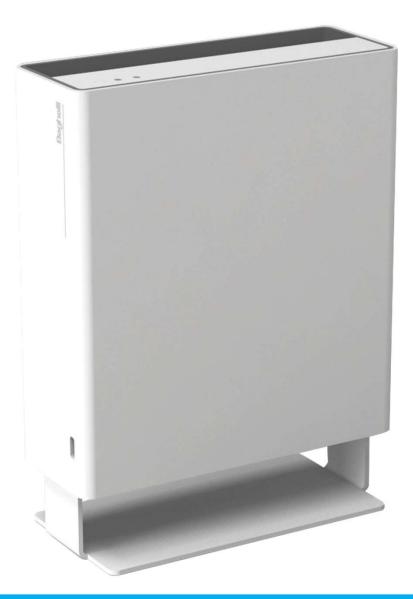

# PROTECTIVE BARRIER AGAINST VIRUSES AND BACTERIA

SanificaAria Mini is a miniaturized air sanitizer designed to create a localized protective barrier between two or more people.

It is designed to act locally, sucks in contaminated air and emits sanitized air creating a localized protective barrier against viruses and bacteria.

### **TECHNOLOGY**

- Air sanitization device based on uvOxy® technology with UV-C ultraviolet light.
- The sanitization module is equipped with fans for the intake of air inside the internal chamber that contains the UV-C lamp, where the sanitization process is carried out.
- The air coming out of the device is sanitized over 99% (percentage of deactivation of viruses and bacteria)
- The UVC light does not escape in any way from the sanitizing chamber, guaranteeing total user safety
- The product does not emit OZONE, a toxic gas that is dangerous for people.
- The version with battery allows it to be used for about 4 hours where it is not possible to use a power outlet